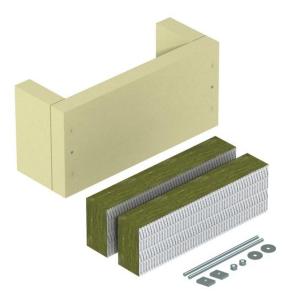

## **Technical data sheet**

Strain relief on three sides, with mineral wool, internal height 175 mm Item number: 7215716

Strain relief as an effective support measure for vertical cable routing, according to DIN 4102 Part 12, approved for all cable types and all vertical routing systems. Maintenance of electrical function classes E30 to E90. Housing including mineral fibre panels, fastening material, ASX fire protection coating in cartridge and identification plate.

## Master data

| Item number         | 7215716                    |
|---------------------|----------------------------|
| Description 1       | Strain relief              |
| Description 2       | for vertical cable routing |
| Manufacturer        | OBO                        |
| Dimension           | 440x220x160                |
| Colour              | Cream; RAL 9001            |
| Material            | Calcium silicate           |
| Smallest sales unit | 1                          |
| Unit of quantity    | Piece                      |
| Weight              | 600 kg                     |
| Weight unit         | kg/100 pc.                 |

## **Technical data sheet**

Strain relief on three sides, with mineral wool, internal height 175 mm Item number: 7215716

| Dimensions   440 160   350 1 | Length      | 160 mm      |        |
|------------------------------|-------------|-------------|--------|
|                              | Width       | 440 mm      |        |
|                              | Height      | 220 mm      |        |
|                              |             | Dimension B | 440 mm |
|                              |             | Dimension b | 350 mm |
|                              |             | Dimension H | 160 mm |
|                              |             | Dimension t | 220 mm |
|                              | Dimension t | 175 mm      |        |
|                              |             |             |        |