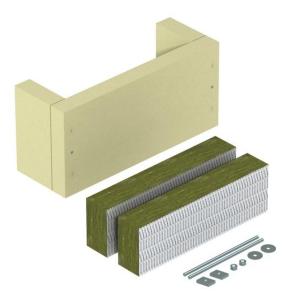

## **Technical data sheet**

Strain relief on three sides, with mineral wool, internal height 175 mm Item number: 7215713

Strain relief as an effective support measure for vertical cable routing, according to DIN 4102 Part 12, approved for all cable types and all vertical routing systems. Maintenance of electrical function classes E30 to E90. Housing including mineral fibre panels, fastening material, ASX fire protection coating in cartridge and identification plate.

## Master data

| Item number         | 7215713                    |
|---------------------|----------------------------|
| Description 1       | Strain relief              |
| Description 2       | for vertical cable routing |
| Manufacturer        | OBO                        |
| Dimension           | 340x220x160                |
| Colour              | Cream; RAL 9001            |
| Material            | Calcium silicate           |
| Smallest sales unit | 1                          |
| Unit of quantity    | Piece                      |
| Weight              | 484 kg                     |
| Weight unit         | kg/100 pc.                 |

## **Technical data sheet**

Strain relief on three sides, with mineral wool, internal height 175 mm Item number: 7215713

| <u>340</u><br><u>250</u> | Length | 160 mm      |        |
|--------------------------|--------|-------------|--------|
|                          | Width  | 340 mm      |        |
|                          | Height | 220 mm      |        |
|                          |        | Dimension B | 340 mm |
|                          |        | Dimension b | 250 mm |
|                          |        | Dimension H | 160 mm |
|                          |        | Dimension t | 220 mm |
|                          |        | Dimension t | 175 mm |
|                          |        |             |        |