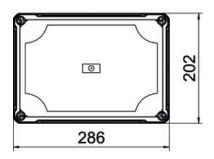

| Item number                           | 2005614                  |
|---------------------------------------|--------------------------|
| Туре                                  | X25C SW                  |
| Description 1                         | Empty Enclosure          |
| Manufacturer                          | OBO                      |
| Dimension                             | 286x202x125              |
| Colour                                | Graphite black; RAL 9011 |
| Material                              | Polycarbonate            |
| Smallest sales unit                   | 1                        |
| Unit of quantity                      | Piece                    |
| Weight                                | 95 kg                    |
| Weight unit                           | kg/100 pc.               |
| CO Footprint (GWP) Cradle-to-<br>Gate | 3,7102 kg COe / 1 Piece  |

## Technical data

| Extension option                  | no              |
|-----------------------------------|-----------------|
| Cover fastening                   | Screwed         |
| Shape                             | Rectangular     |
| Suitable for outdoor use          | yes             |
| Clear internal dimensions         | 271x187x110 mm  |
| with lid                          | yes             |
| Mounting type                     | Surface-mounted |
| Protection rating                 | IP67            |
| Protection rating IK code         | IK09            |
| Protection class                  | II              |
| Permitted temperature range, max. | 60 °C           |
| Permitted temperature range, min. | -5 °C           |
| Weatherproof                      | yes             |