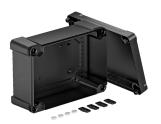

## **Technical data sheet Empty housing X 25**

**Item number: 2005614** 

Junction box for the connection of cables and lines indoors and in outdoor areas. Rectangular design without entries. Suitable for wall and ceiling mounting with the option to fasten outside, inside or to mount via the corner domes. Particularly impact resistant with IK09. Cover with quick lock, sealable. Made from halogenfree and UV-resistant materials.

| Item number                           | 2005614                  |
|---------------------------------------|--------------------------|
| Туре                                  | X25C SW                  |
| Description 1                         | Empty Enclosure          |
| Manufacturer                          | OBO                      |
| Dimension                             | 286x202x125              |
| Colour                                | Graphite black; RAL 9011 |
| Material                              | Polycarbonate            |
| Smallest sales unit                   | 1                        |
| Unit of quantity                      | Piece                    |
| Weight                                | 95 kg                    |
| Weight unit                           | kg/100 pc.               |
| CO Footprint (GWP) Cradle-to-<br>Gate | 3,7102 kg COe / 1 Piece  |