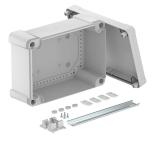

# Technical data sheet

Empty housing X 25 with hat profile rail

### Item number: 2005502

Junction box with hat profile rail for the connection of cables and lines indoors and in outdoor areas. Rectangular design without entries. Suitable for wall and ceiling mounting with the option to fasten outside, inside or to mount via the corner domes. Particularly impact resistant with IK09. Cover with quick lock, sealable. Made from halogen-free and UV-resistant materials.

With hat profile rail, type 2069, and fastening set.

Junction box according to EN 60670. Impact resistance IK09 according to EN 50102. Protection rating IP67 according to EN 60529.

#### Master data

| Item number                           | 2005502                 |
|---------------------------------------|-------------------------|
| Туре                                  | X25C R LGR              |
| Description 1                         | Empty Enclosure         |
| Description 2                         | with rail 2069          |
| Manufacturer                          | OBO                     |
| Dimension                             | 286x202x125             |
| Colour                                | Light grey; RAL 7035    |
| Material                              | Polycarbonate           |
| Smallest sales unit                   | 1                       |
| Unit of quantity                      | Piece                   |
| Weight                                | 107 kg                  |
| Weight unit                           | kg/100 pc.              |
| CO Footprint (GWP) Cradle-to-<br>Gate | 4,0224 kg COe / 1 Piece |