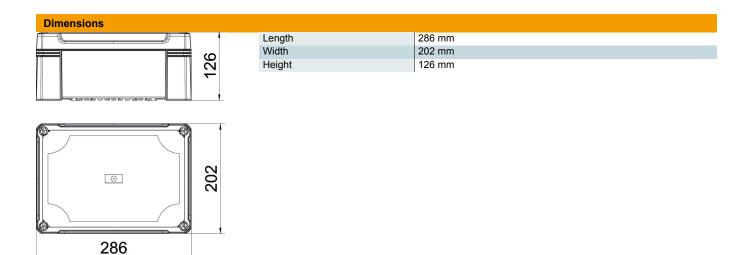

#### Master data

| Item number                           | 2005502                 |
|---------------------------------------|-------------------------|
| Туре                                  | X25C R LGR              |
| Description 1                         | Empty Enclosure         |
| Description 2                         | with rail 2069          |
| Manufacturer                          | OBO                     |
| Dimension                             | 286x202x125             |
| Colour                                | Light grey; RAL 7035    |
| Material                              | Polycarbonate           |
| Smallest sales unit                   | 1                       |
| Unit of quantity                      | Piece                   |
| Weight                                | 107 kg                  |
| Weight unit                           | kg/100 pc.              |
| CO Footprint (GWP) Cradle-to-<br>Gate | 4,0224 kg COe / 1 Piece |

### **Technical data**

| Extension option                  | no              |
|-----------------------------------|-----------------|
| Cover fastening                   | Screwed         |
| Shape                             | Rectangular     |
| Suitable for outdoor use          | yes             |
| Clear internal dimensions         | 271x187x110 mm  |
| with lid                          | yes             |
| Mounting type                     | Surface-mounted |
| Protection rating                 | IP67            |
| Protection rating IK code         | IK09            |
| Protection class                  | Ш               |
| Permitted temperature range, max. | 60 °C           |
| Permitted temperature range, min. | -5 °C           |
| Weatherproof                      | yes             |