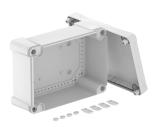

## Technical data sheet **Empty housing X 25**

**Item number: 2005474** 

Junction box for the connection of cables and lines indoors and in outdoor areas. Rectangular design without entries. Suitable for wall and ceiling mounting with the option to fasten outside, inside or to mount via the corner domes. Particularly impact resistant with IK09. Cover with quick lock, sealable. Made from halogenfree and UV-resistant materials.

| Item number                           | 2005474                 |
|---------------------------------------|-------------------------|
| Туре                                  | X25C LGR                |
| Description 1                         | Empty Enclosure         |
| Manufacturer                          | OBO                     |
| Dimension                             | 286x202x125             |
| Colour                                | Light grey; RAL 7035    |
| Material                              | Polycarbonate           |
| Smallest sales unit                   | 1                       |
| Unit of quantity                      | Piece                   |
| Weight                                | 95 kg                   |
| Weight unit                           | kg/100 pc.              |
| CO Footprint (GWP) Cradle-to-<br>Gate | 3,7177 kg COe / 1 Piece |

## **Technical data**

| Extension option                  | no              |
|-----------------------------------|-----------------|
| Cover fastening                   | Screwed         |
| Shape                             | Rectangular     |
| Suitable for outdoor use          | yes             |
| Clear internal dimensions         | 271x187x110 mm  |
| with lid                          | yes             |
| Mounting type                     | Surface-mounted |
| Protection rating                 | IP67            |
| Protection rating IK code         | IK09            |
| Protection class                  | II              |
| Permitted temperature range, max. | 60 °C           |
| Permitted temperature range, min. | -5 °C           |
| Weatherproof                      | yes             |