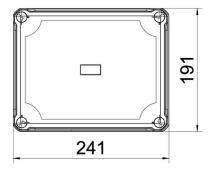

# Dimensions Length Width 191 mm Height 126 mm

| Item number                            | 2005568                    |
|----------------------------------------|----------------------------|
| Туре                                   | X16C R LGR-TR              |
| Description 1                          | Empty Enclosure            |
| Description 2                          | with trans. lid, rail 2069 |
| Manufacturer                           | OBO                        |
| Dimension                              | 240x191x125                |
| Colour                                 | Grey / transparent         |
| Material                               | Polycarbonate              |
| Smallest sales unit                    | 1                          |
| Unit of quantity                       | Piece                      |
| Weight                                 | 87.3 kg                    |
| Weight unit                            | kg/100 pc.                 |
| CO2 Footprint (GWP) Cradle-to-<br>Gate | 3,2965 kg COe / 1 Piece    |