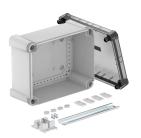

### **Empty housing X 16 with hat profile rail**

**Item number: 2005568** 

Junction box with hat profile rail for the connection of cables and lines indoors and in outdoor areas. Rectangular design without entries. Suitable for wall and ceiling mounting with the option to fasten outside, inside or to mount via the corner domes. Particularly impact resistant with IK09. Transparent cover with quick lock, sealable. Made from halogen-free and UV-resistant materials.

With hat profile rail 2069 and fastening set.

Junction box according to DIN EN 60670. Impact resistance IK09 according to DIN EN 50102. Protection rating IP67 according to DIN EN 60529.

Polycarbonate

| М   | _ | _ | 4. |    | _  | _ | _ | 4- |
|-----|---|---|----|----|----|---|---|----|
| IVI | ы | S | т  | -1 | Г. | О | н | та |

| Item number                            | 2005568                    |
|----------------------------------------|----------------------------|
| Туре                                   | X16C R LGR-TR              |
| Description 1                          | Empty Enclosure            |
| Description 2                          | with trans. lid, rail 2069 |
| Manufacturer                           | OBO                        |
| Dimension                              | 240x191x125                |
| Colour                                 | Grey / transparent         |
| Material                               | Polycarbonate              |
| Smallest sales unit                    | 1                          |
| Unit of quantity                       | Piece                      |
| Weight                                 | 87.3 kg                    |
| Weight unit                            | kg/100 pc.                 |
| CO2 Footprint (GWP) Cradle-to-<br>Gate | 3,2965 kg COe / 1 Piece    |