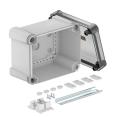

### **Empty housing X 10 with hat profile rail**

**Item number: 2005564** 

Junction box with hat profile rail for the connection of cables in indoor and outdoor areas. Rectangular design without entries. Suitable for wall and ceiling mounting with the option to fasten outside, inside or to mount via the corner domes. Particularly impact resistant with IK09. Transparent cover with quick lock, sealable. Made from halogen-free and UV-resistant materials.

With hat profile rail, type 2069, and fastening set.

Junction box according to DIN EN 60670. Impact resistance IK09 according to DIN EN 50102. Protection rating IP67 according to DIN EN 60529.

Polycarbonate

### Master data

| Item number                           | 2005564                    |
|---------------------------------------|----------------------------|
| Туре                                  | X10C R LGR-TR              |
| Description 1                         | Empty Enclosure            |
| Description 2                         | with trans. lid, rail 2069 |
| Manufacturer                          | OBO                        |
| Dimension                             | 190x150x125                |
| Colour                                | Grey / transparent         |
| Material                              | Polycarbonate              |
| Smallest sales unit                   | 1                          |
| Unit of quantity                      | Piece                      |
| Weight                                | 65.6 kg                    |
| Weight unit                           | kg/100 pc.                 |
| CO Footprint (GWP) Cradle-to-<br>Gate | 2,4814 kg COe / 1 Piece    |