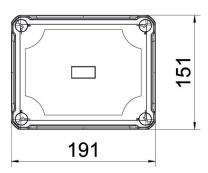

# Dimensions 921

| •      | 191 mm |
|--------|--------|
| Width  | 151 mm |
| Height | 126 mm |