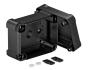

## **Technical data sheet Empty housing X 06**

**Item number: 2005602** 

Junction box for the connection of cables and lines indoors and in outdoor areas. Rectangular design without entries. Suitable for wall and ceiling mounting with the option to fasten outside, inside or to mount via the corner domes. Particularly impact resistant with IK09. Cover with quick lock, sealable. Made from halogenfree and UV-resistant materials.

| Item number                           | 2005602                  |
|---------------------------------------|--------------------------|
| Type                                  | X06C SW                  |
| Description 1                         | Empty Enclosure          |
| Manufacturer                          | OBO                      |
| Dimension                             | 150x116x86               |
| Colour                                | Graphite black; RAL 9011 |
| Material                              | Polycarbonate            |
| Smallest sales unit                   | 1                        |
| Unit of quantity                      | Piece                    |
| Weight                                | 33.5 kg                  |
| Weight unit                           | kg/100 pc.               |
| CO Footprint (GWP) Cradle-to-<br>Gate | 1,3201 kg COe / 1 Piece  |