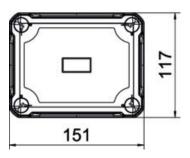

## Dimensions Length Width 117 mm Height 86 mm

## Technical data

| Extension option                  | no              |
|-----------------------------------|-----------------|
| Cover fastening                   | Screwed         |
| Shape                             | Rectangular     |
| Suitable for outdoor use          | yes             |
| Clear internal dimensions         | 137x105x68 mm   |
| with lid                          | yes             |
| Mounting type                     | Surface-mounted |
| Protection rating                 | IP67            |
| Protection rating IK code         | IK09            |
| Protection class                  | II              |
| Permitted temperature range, max. | 60 °C           |
| Permitted temperature range, min. | -5 °C           |
| Weatherproof                      | yes             |