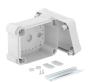

## **Empty housing X 06 with hat profile rail**

**Item number: 2005490** 

Junction box with hat profile rail for the connection of cables and lines indoors and in outdoor areas. Rectangular design without entries. Suitable for wall and ceiling mounting with the option to fasten outside, inside or to mount via the corner domes. Particularly impact resistant with IK09. Cover with quick lock, sealable. Made from halogen-free and UV-resistant materials.

With hat profile rail, type 2069, and fastening set.

Junction box according to EN 60670. Impact resistance IK09 according to EN 50102. Protection rating IP67 according to EN 60529.

Polycarbonate

| M | 26 | ter | _ | 2 | ts |
|---|----|-----|---|---|----|
|   |    |     |   |   |    |
|   |    |     |   |   |    |