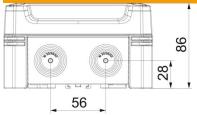

#### Dimensions

| Length | 151 mm |
|--------|--------|
| Width  | 117 mm |
| Height | 86 mm  |

#### Technical data

| Extension option                  | no              |
|-----------------------------------|-----------------|
| Cover fastening                   | Screwed         |
| Shape                             | Rectangular     |
| Suitable for outdoor use          | yes             |
| Clear internal dimensions         | 137x105x68 mm   |
| with lid                          | yes             |
| Mounting type                     | Surface-mounted |
| Protection rating                 | IP67            |
| Protection rating IK code         | IK09            |
| Protection class                  | II              |
| Permitted temperature range, max. | 60 °C           |
| Permitted temperature range, min. | -5 °C           |
| Weatherproof                      | yes             |