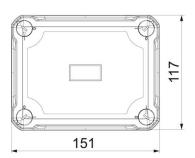

#### Dimensions

| Length | 151 mm |
|--------|--------|
| Width  | 117 mm |
| Height | 86 mm  |