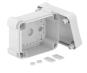

## Item number: 2005462

Junction box for the connection of cables and lines indoors and in outdoor areas. Rectangular design without entries. Suitable for wall and ceiling mounting with the option to fasten outside, inside or to mount via the corner domes. Particularly impact resistant with IK09. Cover with quick lock, sealable. Made from halogenfree and UV-resistant materials.

Junction box according to DIN EN 60670. Impact resistance IK09 according to DIN EN 50102. Protection rating IP67 according to DIN EN 60529.

Master data

| Item number                           | 2005462                 |
|---------------------------------------|-------------------------|
| Туре                                  | X06C LGR                |
| Description 1                         | Empty Enclosure         |
| Manufacturer                          | OBO                     |
| Dimension                             | 150x116x86              |
| Colour                                | Light grey; RAL 7035    |
| Material                              | Polycarbonate           |
| Smallest sales unit                   | 1                       |
| Unit of quantity                      | Piece                   |
| Weight                                | 33.1 kg                 |
| Weight unit                           | kg/100 pc.              |
| CO Footprint (GWP) Cradle-to-<br>Gate | 1,3339 kg COe / 1 Piece |