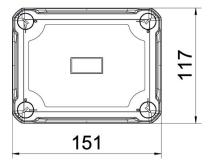

Junction box according to DIN EN 60670. Impact resistance IK09 according to DIN EN 50102. Protection rating IP67 according to DIN EN 60529.

Master data

| Item number                           | 2005462                 |
|---------------------------------------|-------------------------|
| Туре                                  | X06C LGR                |
| Description 1                         | Empty Enclosure         |
| Manufacturer                          | OBO                     |
| Dimension                             | 150x116x86              |
| Colour                                | Light grey; RAL 7035    |
| Material                              | Polycarbonate           |
| Smallest sales unit                   | 1                       |
| Unit of quantity                      | Piece                   |
| Weight                                | 33.1 kg                 |
| Weight unit                           | kg/100 pc.              |
| CO Footprint (GWP) Cradle-to-<br>Gate | 1,3339 kg COe / 1 Piece |