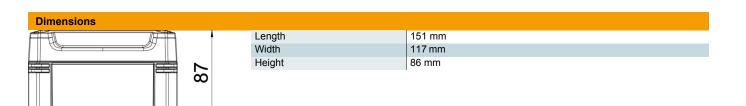

Junction box according to DIN EN 60670. Impact resistance IK09 according to DIN EN 50102. Protection rating IP67 according to DIN EN 60529.

Master data

| Item number                           | 2005462                 |
|---------------------------------------|-------------------------|
| Туре                                  | X06C LGR                |
| Description 1                         | Empty Enclosure         |
| Manufacturer                          | OBO                     |
| Dimension                             | 150x116x86              |
| Colour                                | Light grey; RAL 7035    |
| Material                              | Polycarbonate           |
| Smallest sales unit                   | 1                       |
| Unit of quantity                      | Piece                   |
| Weight                                | 33.1 kg                 |
| Weight unit                           | kg/100 pc.              |
| CO Footprint (GWP) Cradle-to-<br>Gate | 1,3339 kg COe / 1 Piece |