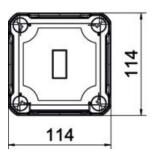

| 2005598                  |
|--------------------------|
| X04C SW                  |
| Empty Enclosure          |
| OBO                      |
| 114x114x78               |
| Graphite black; RAL 9011 |
| Polycarbonate            |
| 1                        |
| Piece                    |
| 26.3 kg                  |
| kg/100 pc.               |
| 1,0409 kg COe / 1 Piece  |
|                          |

## **Technical data**

| Extension option                  | no              |
|-----------------------------------|-----------------|
| Cover fastening                   | Screwed         |
| Shape                             | Square          |
| Suitable for outdoor use          | yes             |
| Clear internal dimensions         | 102x102x60 mm   |
| with lid                          | yes             |
| Mounting type                     | Surface-mounted |
| Protection rating                 | IP67            |
| Protection rating IK code         | IK09            |
| Protection class                  | II              |
| Permitted temperature range, max. | 60 °C           |
| Permitted temperature range, min. | -5 °C           |
| Weatherproof                      | ves             |