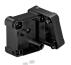

## **Technical data sheet Empty housing X 04**

**Item number: 2005598** 

Junction box for the connection of cables in indoor and outdoor areas. Square design without entries. Suitable for wall and ceiling mounting with the option to fasten outside, inside or to mount via the corner domes. Particularly impact resistant with IK09. Cover with quick lock, sealable. Made from halogen-free and UVresistant materials.

Junction box according to DIN EN 60670. Impact resistance IK09 according to DIN EN 50102. Protection rating IP67 according to DIN EN 60529.

Polycarbonate

| М | as | tei | r d | a | ta |
|---|----|-----|-----|---|----|
|   |    | ٠   | _   | • |    |