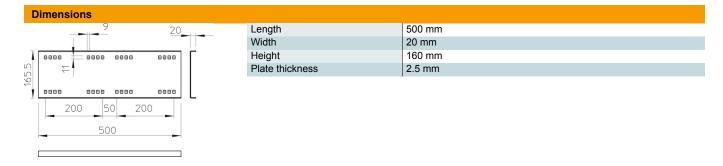

#### Master data

| Item number                            | 6227724                  |
|----------------------------------------|--------------------------|
| Туре                                   | WRVL 160 A2              |
| Description 1                          | Straight connector       |
| Description 2                          | for wide span system 160 |
| Manufacturer                           | OBO                      |
| Dimension                              | 160x500                  |
| Colour                                 | stainless steel          |
| Material                               | Stainless steel          |
| Surface                                | Bright, treated          |
| Surface standard                       |                          |
| Smallest sales unit                    | 2                        |
| Unit of quantity                       | Piece                    |
| Weight                                 | 218 kg                   |
| Weight unit                            | kg/100 pc.               |
| CO2 Footprint (GWP) Cradle-to-<br>Gate | 13,232 kg CO2e / 1 Piece |