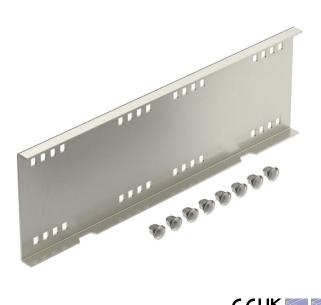

### **Straight connector A2**

**Item number: 6227724** 

Straight connector for straight connections of cable trays, wide span cable trays and ladders with a side height of 160 mm. Including appropriate bolts, washers and nuts.

#### Master data

| Item number                            | 6227724                  |
|----------------------------------------|--------------------------|
| Туре                                   | WRVL 160 A2              |
| Description 1                          | Straight connector       |
| Description 2                          | for wide span system 160 |
| Manufacturer                           | OBO                      |
| Dimension                              | 160x500                  |
| Colour                                 | stainless steel          |
| Material                               | Stainless steel          |
| Surface                                | Bright, treated          |
| Surface standard                       |                          |
| Smallest sales unit                    | 2                        |
| Unit of quantity                       | Piece                    |
| Weight                                 | 218 kg                   |
| Weight unit                            | kg/100 pc.               |
| CO2 Footprint (GWP) Cradle-to-<br>Gate | 13,232 kg CO2e / 1 Piece |