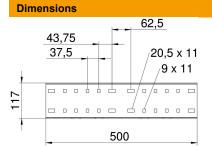

| Length          | 500 mm |
|-----------------|--------|
| Width           | 20 mm  |
| Height          | 110 mm |
| Plate thickness | 2.5 mm |