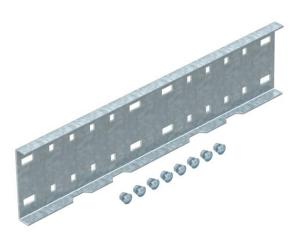

### **Straight connector FT**

**Item number: 6091180** 

Longitudinal connector for the connection of wide span cable trays and ladders of type WKSG and WKLG with a side height of 110 mm. Including appropriate bolts and combination nuts.

Including appropriate bolts, washers and nuts.

St

Steel

Hot-dip galvanised