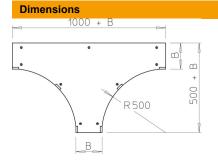

| Width           | 600 mm  |
|-----------------|---------|
| Plate thickness | 1.25 mm |
| Dimension B     | 600 mm  |
| Dimension H     | 15 mm   |