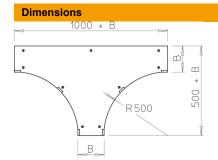

| Width             | 500 mm     |
|-------------------|------------|
| Plate thickness   | 1.25 mm    |
| riate triickriess | 1.25 11111 |
| Dimension B       | 500 mm     |
|                   |            |
| Dimension H       | 15 mm      |
|                   |            |