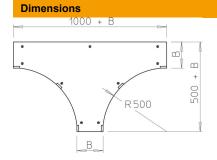

| Width           | 400 mm |
|-----------------|--------|
| Plate thickness | 1 mm   |
| Dimension B     | 400 mm |
| Dimension H     | 15 mm  |