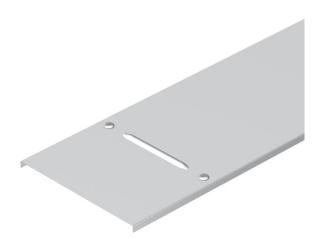

## Cover with turn buckle WDRL 1116 40 A4

Cover for wide span trays and ladders with the side height 110 and 160 mm. Cross beading from 500 mm width.

If a turn buckle is installed at a later time, the following dimensions of the drill hole arrangement should be maintained.

## Cover with turn buckle WDRL 1116 40 A4

**Item number: 6227365** 

| Length          | 3,000 mm |
|-----------------|----------|
| Width           | 400 mm   |
| Height          | 13 mm    |
| Plate thickness | 1.5 mm   |
| Dimension B     | 400 mm   |
| Dimension H     | 15 mm    |
| Dimension L     | 3.000 mm |