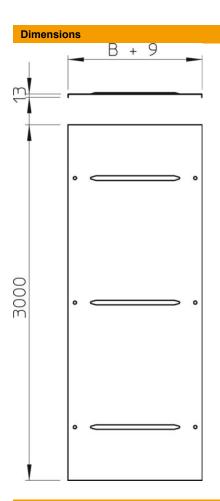

## Cover with turn buckle WDRL 1116 40 A4

**Item number: 6227365** 

| Length          | 3,000 mm |
|-----------------|----------|
| Width           | 400 mm   |
| Height          | 13 mm    |
| Plate thickness | 1.5 mm   |
| Dimension B     | 400 mm   |
| Dimension H     | 15 mm    |
| Dimension L     | 3.000 mm |