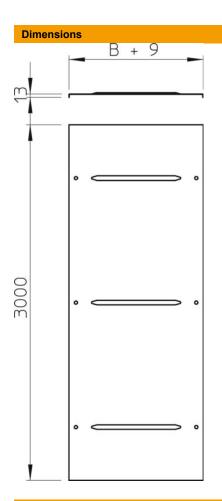

## Cover with turn buckle WDRL 1116 30 A4

**Item number: 6227363** 

| Length          | 3,000 mm |
|-----------------|----------|
| Width           | 300 mm   |
| Height          | 13 mm    |
| Plate thickness | 1.5 mm   |
| Dimension B     | 300 mm   |
| Dimension H     | 15 mm    |
| Dimension L     | 3,000 mm |