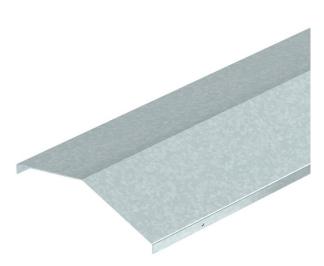

## Item number: 6227263

Roof-shaped cover for the installation on cable trays, cable ladders and wide span systems. Self-tapping screws are used for fastening. The bolts are not included in the scope of delivery. The screws are not included in the scope of delivery.

## Master data

| Item number6227263Description 1Roof-shaped coverDescription 2wide span system 110 and 160ManufacturerOBODimension300x3000x2mmColourzinc |  |
|-----------------------------------------------------------------------------------------------------------------------------------------|--|
| Description 2wide span system 110 and 160ManufacturerOBODimension300x3000x2mm                                                           |  |
| Manufacturer OBO   Dimension 300x3000x2mm                                                                                               |  |
| Dimension 300x3000x2mm                                                                                                                  |  |
|                                                                                                                                         |  |
|                                                                                                                                         |  |
|                                                                                                                                         |  |
| Material Steel                                                                                                                          |  |
| face Hot-dip galvanised                                                                                                                 |  |
| Surface standard DIN EN ISO 1461                                                                                                        |  |
| Smallest sales unit 3                                                                                                                   |  |
| Unit of quantity Metre                                                                                                                  |  |
| Weight 572.667 kg                                                                                                                       |  |
| Weight unit kg/100 m                                                                                                                    |  |