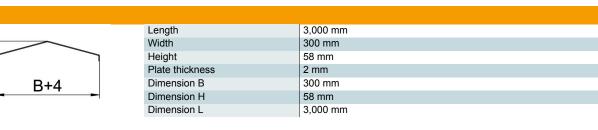

## Master data

| Item number6227263Description 1Roof-shaped coverDescription 2wide span system 110 and 160ManufacturerOBODimension300x3000x2mmColourzinc |  |
|-----------------------------------------------------------------------------------------------------------------------------------------|--|
| Description 2wide span system 110 and 160ManufacturerOBODimension300x3000x2mm                                                           |  |
| Manufacturer OBO   Dimension 300x3000x2mm                                                                                               |  |
| Dimension 300x3000x2mm                                                                                                                  |  |
|                                                                                                                                         |  |
|                                                                                                                                         |  |
|                                                                                                                                         |  |
| Material Steel                                                                                                                          |  |
| face Hot-dip galvanised                                                                                                                 |  |
| Surface standard DIN EN ISO 1461                                                                                                        |  |
| Smallest sales unit 3                                                                                                                   |  |
| Unit of quantity Metre                                                                                                                  |  |
| Weight 572.667 kg                                                                                                                       |  |
| Weight unit kg/100 m                                                                                                                    |  |

Dimensions

15

т