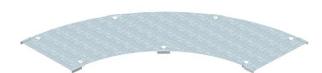

## Cover for 90° bend FS

**Item number: 6231500** 

Cover for wide span 90° bend with pre-mounted turn buckles. As the connector is mounted from the outside, the fitting cover is 300 mm shorter than the corresponding fitting. This must be considered when installing the track elements.