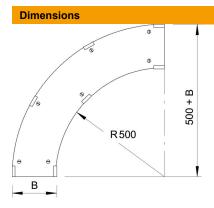

## Cover for 90° bend FS

**Item number: 6231500** 

Cover for wide span 90° bend with pre-mounted turn buckles. As the connector is mounted from the outside, the fitting cover is 300 mm shorter than the corresponding fitting. This must be considered when installing the track elements.

| Width           | 600 mm |
|-----------------|--------|
| Height          | 110 mm |
| Plate thickness | 1 mm   |
| Dimension B     | 600 mm |
| Dimension H     | 15 mm  |