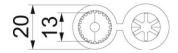

### Dimensions

| 130 mm |
|--------|
| 16 mm  |
| 130 mm |
|        |

|  | data |
|--|------|
|  |      |

| Version for | For pushing in |
|-------------|----------------|
| With flange | yes            |