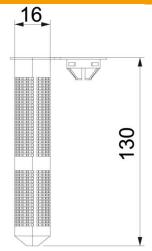

### Dimensions

| 130 mm |
|--------|
| 16 mm  |
| 130 mm |
|        |

|  | data |
|--|------|
|  |      |

| Version for | For pushing in |
|-------------|----------------|
| With flange | yes            |