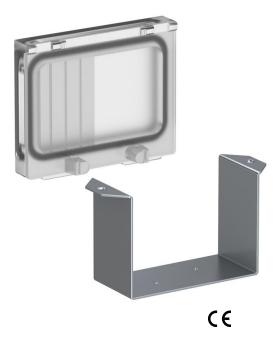

# **Technical data sheet**

VHF protective unit construction, cover and support clamp

### Item number: 6109850

Cover and support clamp for the installation of protective equipment such as miniature circuit breakers or FI protection switches to max. four units.

Note: Use only in conjunction with the supports VHF-T1 or VHF-T2.

#### Master data

| Item number         | 6109850                        |
|---------------------|--------------------------------|
| Description 1       | Construction set protect. unit |
| Description 2       | cover and support bracket      |
| Manufacturer        | OBO                            |
| Smallest sales unit | 1                              |
| Unit of quantity    | Piece                          |
| Weight              | 12.8 kg                        |
| Weight unit         | kg/100 pc.                     |