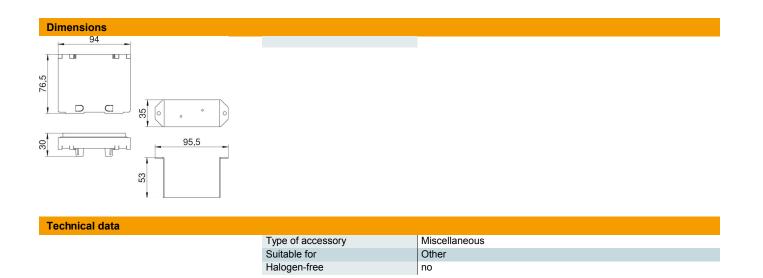

#### Master data

| Item number         | 6109850                        |
|---------------------|--------------------------------|
| Description 1       | Construction set protect. unit |
| Description 2       | cover and support bracket      |
| Manufacturer        | OBO                            |
| Smallest sales unit | 1                              |
| Unit of quantity    | Piece                          |
| Weight              | 12.8 kg                        |
| Weight unit         | kg/100 pc.                     |