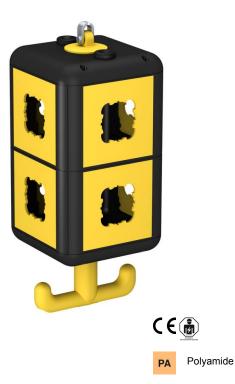

## Item number: 6109820

Empty housing with suspension lug and grip hook, for the installation of eight electrical resources, with included partition. With eight cover plates for accessories with concealed support ring or support bracket.

|  | Item number         | 6109820                      |
|--|---------------------|------------------------------|
|  | Туре                | VH-8 LG8P2                   |
|  | Description 1       | HoverCube                    |
|  | Description 2       | IP20, w grip, w cover plates |
|  | Manufacturer        | OBO                          |
|  | Dimension           | 140x140x352                  |
|  | Colour              | Graphite black; RAL 9011     |
|  | Material            | Polyamide                    |
|  | Smallest sales unit | 1                            |
|  | Unit of quantity    | Piece                        |
|  | Weight              | 123.4 kg                     |
|  | Weight unit         | kg/100 pc.                   |
|  |                     |                              |