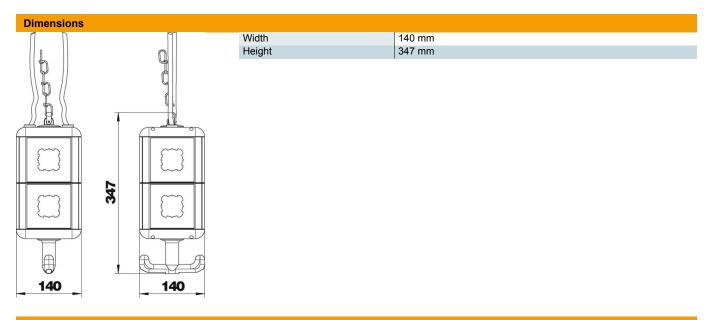

|  | Item number         | 6109820                      |
|--|---------------------|------------------------------|
|  | Туре                | VH-8 LG8P2                   |
|  | Description 1       | HoverCube                    |
|  | Description 2       | IP20, w grip, w cover plates |
|  | Manufacturer        | OBO                          |
|  | Dimension           | 140x140x352                  |
|  | Colour              | Graphite black; RAL 9011     |
|  | Material            | Polyamide                    |
|  | Smallest sales unit | 1                            |
|  | Unit of quantity    | Piece                        |
|  | Weight              | 123.4 kg                     |
|  | Weight unit         | kg/100 pc.                   |
|  |                     |                              |

## Item number: 6109820

**Technical data** 

| Number of SCHUKO sockets               | 0             |
|----------------------------------------|---------------|
| CEE socket, 16 A                       | Without       |
| CEE socket, 32 A                       | Without       |
| Supply/connection option               | Miscellaneous |
| FI protection switch                   | Without       |
| Handling                               | abhängbar     |
| Military version                       | no            |
| Protection rating                      | IP20          |
| Other installations and/or empty slots | 8             |
| Depth                                  | 140 mm        |