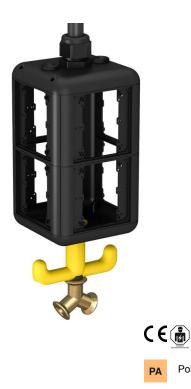

## **Technical data sheet**

HoverCube VH-8, empty housing, with compressed air connection Item number: 6109825

Polyamide

Empty housing with 1 m pipe 1/2" and connection for compressed air hose 13 x 3.5 mm and 2-way distributor 1/2". With suspension lug and grip hook, for the installation of electrical resources, with included partition. Without cover plates.