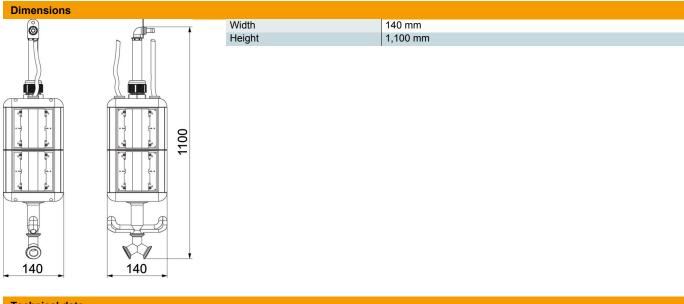

## **Technical data sheet**

HoverCube VH-8, empty housing, with compressed air connection Item number: 6109825

**Technical data** 

| Number of SCHUKO sockets               | 0             |
|----------------------------------------|---------------|
| CEE socket, 16 A                       | Without       |
| CEE socket, 32 A                       | Without       |
| Supply/connection option               | Miscellaneous |
| FI protection switch                   | Without       |
| Handling                               | abhängbar     |
| Military version                       | no            |
| Protection rating                      | IP20          |
| Other installations and/or empty slots | 8             |
| Depth                                  | 140 mm        |