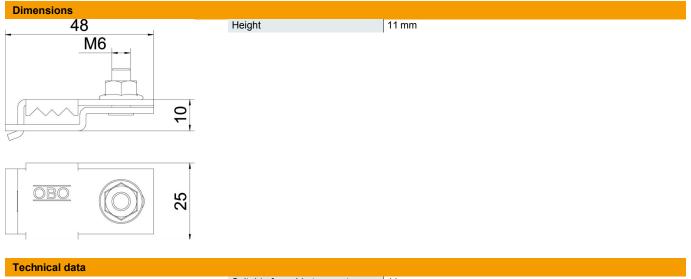

#### Master data

| Item number                           | 6016694                       |
|---------------------------------------|-------------------------------|
| Description 1                         | Connection and earthing clamp |
| Description 2                         | for GR-Magic                  |
| Manufacturer                          | OBO                           |
| Dimension                             | 42x19x11                      |
| Colour                                | zinc                          |
| Material                              | Steel                         |
| Surface                               | Strip galvanized              |
| Surface standard                      | DIN EN 10346                  |
| Smallest sales unit                   | 25                            |
| Unit of quantity                      | Piece                         |
| Weight                                | 3.85 kg                       |
| Weight unit                           | kg/100 pc.                    |
| CO Footprint (GWP) Cradle-to-<br>Gate | 0,1594 kg COe / 1 Piece       |

### Item number: 6016694

| Suitable for cable tray system height   | 11 mm  |
|-----------------------------------------|--------|
| Suitable for mesh cable tray wire, max. | 3.9 mm |
| Suitable for mesh cable tray wire, min. | 3.9 mm |