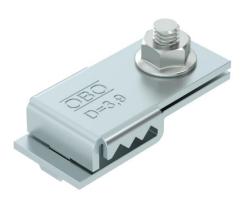

### Item number: 6016694

The connection and earthing terminal is used to reduce electrical resistance and therefore improves the electric conductivity in GRM mesh cable systems in the area of the joint. This allows fulfilment of the high demands in terms of the transition resistance according to, for example, NEMA and CSA. Furthermore, the connection and earthing terminal is compulsory when used as a protective conductor in a mesh cable tray system (national regulations have to be followed when creating such a system).

#### Master data

| Item number                           | 6016694                       |
|---------------------------------------|-------------------------------|
| Description 1                         | Connection and earthing clamp |
| Description 2                         | for GR-Magic                  |
| Manufacturer                          | OBO                           |
| Dimension                             | 42x19x11                      |
| Colour                                | zinc                          |
| Material                              | Steel                         |
| Surface                               | Strip galvanized              |
| Surface standard                      | DIN EN 10346                  |
| Smallest sales unit                   | 25                            |
| Unit of quantity                      | Piece                         |
| Weight                                | 3.85 kg                       |
| Weight unit                           | kg/100 pc.                    |
| CO Footprint (GWP) Cradle-to-<br>Gate | 0,1594 kg COe / 1 Piece       |