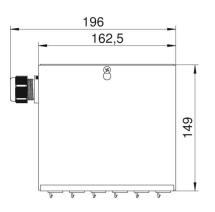

## **Technical data sheet**

UVS energy distributor with fixed connection, normal circuit Item number: 6108000

Dimensions

**Technical data** 

| Connection type                            | Terminal block    |
|--------------------------------------------|-------------------|
| No. of outlets                             | 6                 |
| Number of input circuits                   | 1                 |
| Input                                      | 5-pole            |
| Colour of the plug connector system        | Black             |
| Suitable for through wiring                | no                |
| Cross-section of the connection cable      | 4 mm <sup>2</sup> |
| Plug connector system, system-<br>specific | yes               |