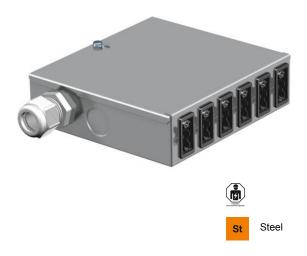

## UVS energy distributor with fixed connection, normal circuit Item number: 6108000

Energy distributor for heavy current technology with fixed connection, equipped and pre-wired.

Input: One 3-phase circuit via a screwless terminal block, 5-pin, for cable cross-sections of 0.5–4  $\rm mm^2.$ 

Output: Six self-locking connectors, 3-pin, in black, 16 A, type GST18i (socket part: 2 x L1, 2 x L2, 2 x L3).

Internal wiring: PVC non-sheathed cable H07V-U2.5.