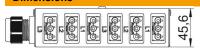

## **Technical data sheet**

UVS energy distributor with fixed connection, normal circuit Item number: 6108000

Dimensions

**Technical data** 

| Connection type                            | Terminal block    |
|--------------------------------------------|-------------------|
| No. of outlets                             | 6                 |
| Number of input circuits                   | 1                 |
| Input                                      | 5-pole            |
| Colour of the plug connector system        | Black             |
| Suitable for through wiring                | no                |
| Cross-section of the connection cable      | 4 mm <sup>2</sup> |
| Plug connector system, system-<br>specific | yes               |