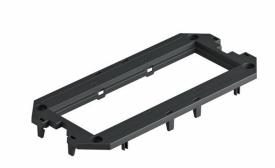

## Cover plate for universal support UT3, Modul 45® installation opening

**Item number: 7408753** 

Cover plate for the installation of 3 Modul 45 devices.

UT34T mounting bridge for the installation of individual devices or socket combinations must be ordered separately.

PA

Polyamide

| R/I | aste |   | 1040 |
|-----|------|---|------|
| IVI | aste | u | ala  |

| Item number         | 7408753                  |
|---------------------|--------------------------|
| Description 1       | Cover plate              |
| Description 2       | for UT3, 3 Modul45       |
| Manufacturer        | OBO                      |
| Dimension           | 165x76x4                 |
| Colour              | Graphite black; RAL 9011 |
| Material            | Polyamide                |
| Smallest sales unit | 10                       |
| Unit of quantity    | Piece                    |
| Weight              | 2.4 kg                   |
| Weight unit         | kg/100 pc.               |