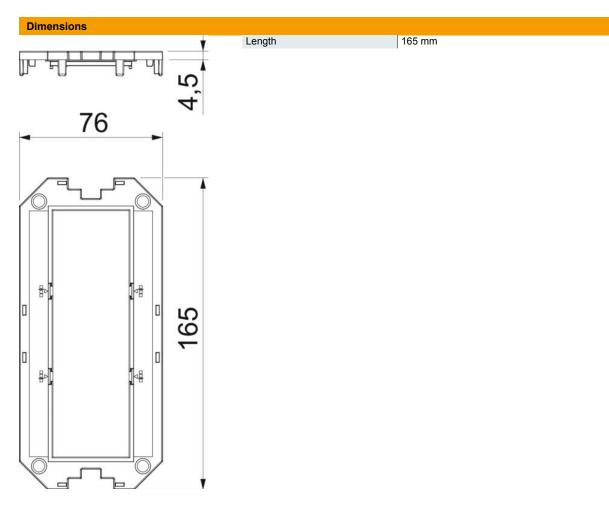

PA

Polyamide

| R/I | aste |   | 1040 |
|-----|------|---|------|
| IVI | aste | u | ala  |

| Item number         | 7408753                  |
|---------------------|--------------------------|
| Description 1       | Cover plate              |
| Description 2       | for UT3, 3 Modul45       |
| Manufacturer        | OBO                      |
| Dimension           | 165x76x4                 |
| Colour              | Graphite black; RAL 9011 |
| Material            | Polyamide                |
| Smallest sales unit | 10                       |
| Unit of quantity    | Piece                    |
| Weight              | 2.4 kg                   |
| Weight unit         | kg/100 pc.               |