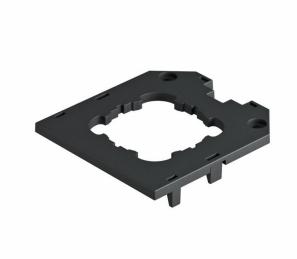

## Cover plate for universal support UT3, round installation opening for EKR device

Item number: 7408781

Cover plate for the installation of 1 installation device with 50 mm central plate.

PA

Polyamide

| R/I |    | ter | ٨. | -+- |
|-----|----|-----|----|-----|
| IVI | as | Lei | u  | ala |

| Item number         | 7408781                      |
|---------------------|------------------------------|
| Description 1       | Cover plate                  |
| Description 2       | for UT3, support ring device |
| Manufacturer        | OBO                          |
| Dimension           | 82,5x76x4                    |
| Colour              | Graphite black; RAL 9011     |
| Material            | Polyamide                    |
| Smallest sales unit | 10                           |
| Unit of quantity    | Piece                        |
| Weight              | 1.183 kg                     |
| Weight unit         | kg/100 pc.                   |