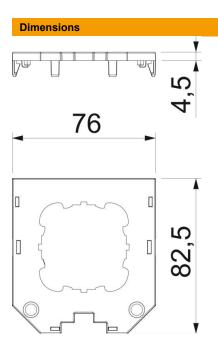

# Cover plate for universal support UT3, round installation opening for EKR device Item number: 7408781

Length 82.5 mm Width 76 mm

| Item number         | 7408781                      |
|---------------------|------------------------------|
| Description 1       | Cover plate                  |
| Description 2       | for UT3, support ring device |
| Manufacturer        | OBO                          |
| Dimension           | 82,5x76x4                    |
| Colour              | Graphite black; RAL 9011     |
| Material            | Polyamide                    |
| Smallest sales unit | 10                           |
| Unit of quantity    | Piece                        |
| Weight              | 1.183 kg                     |
| Weight unit         | kg/100 pc.                   |