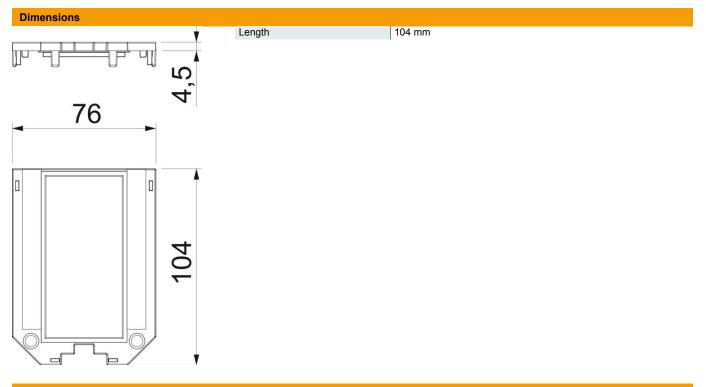

| Item number         | 7408773                    |
|---------------------|----------------------------|
| Description 1       | Cover plate                |
| Description 2       | for UT3 and UT4, 2 Modul45 |
| Manufacturer        | OBO                        |
| Dimension           | 104x76x4                   |
| Colour              | Graphite black; RAL 9011   |
| Material            | Polyamide                  |
| Smallest sales unit | 10                         |
| Unit of quantity    | Piece                      |
| Weight              | 1.32 kg                    |
| Weight unit         | kg/100 pc.                 |