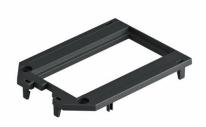

## **Technical data sheet**

Cover plate for universal support UT3 and UT4, Modul 45  $\! ^{ \tiny{\textcircled{\tiny \$}} }$  installation opening

**Item number: 7408773** 

PA

Polyamide

| n a |    | 4   |     | ata |
|-----|----|-----|-----|-----|
| IVI | as | ter | - 0 | ala |

## **Technical data sheet**

Cover plate for universal support UT3 and UT4, Modul 45  $\! ^{ \tiny{\textcircled{\tiny \$}} }$  installation opening

Item number: 7408773

| hnical |  |
|--------|--|
|        |  |