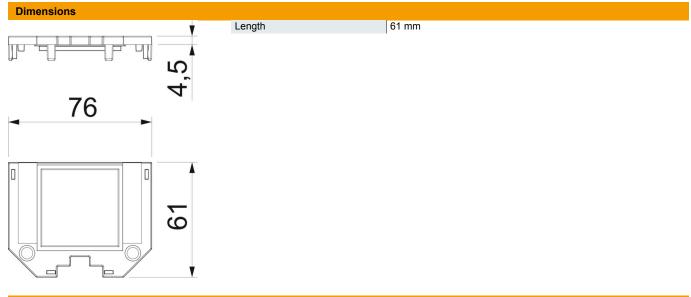

| Master data |                     |                             |
|-------------|---------------------|-----------------------------|
|             | Item number         | 7408771                     |
|             | Description 1       | Cover plate                 |
|             | Description 2       | for UT3 and UT4, 1 Modul 45 |
|             | Manufacturer        | OBO                         |
|             | Dimension           | 61x76x4                     |
|             | Colour              | Graphite black; RAL 9011    |
|             | Material            | Polyamide                   |
|             | Smallest sales unit | 10                          |
|             | Unit of quantity    | Piece                       |
|             | Weight              | 0.916 kg                    |
|             | Weight unit         | kg/100 pc.                  |