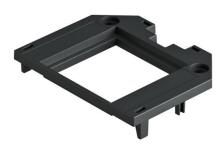

## **Technical data sheet**

Cover plate for universal support UT3 and UT4, Modul 45  $\! ^{\circledR}\!$  installation opening

**Item number: 7408771** 

Cover plate for the installation of 1 Modul 45.

PA

Polyamide

## **Technical data sheet**

Cover plate for universal support UT3 and UT4, Modul 45  $\! ^{\text{\tiny \$}}\!\!\!\!$  installation opening

Item number: 7408771

| Tor | chn | ical | data |
|-----|-----|------|------|

| Application                    | Mounting box |
|--------------------------------|--------------|
| Number of CEE/Perilex openings | 0            |
| Number of triple openings      | 0            |
| Number of installable devices  | 1            |
| Number of single openings      | 1            |
| Number of oval openings        | 0            |
| Number of square openings      | 1            |
| Number of round openings       | 0            |
| Number of double openings      | 0            |
| Fastening type                 | Lockable     |
| Labelling panel                | yes          |
| Blanking lid                   | no           |
| Suitable for labelling panel   | no           |
| Installation technology        | Grid M45     |
| Division in UT3                | 1/3          |
| Division in UT4                | 1/4          |