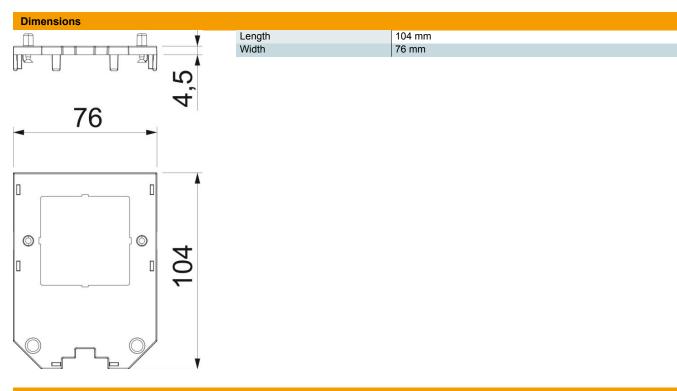

PA

Polyamide

| R/I | aste | <br>1040 |
|-----|------|----------|
| IVI | aste | ala      |

| Item number         | 7408785                        |
|---------------------|--------------------------------|
| Description 1       | Cover plate                    |
| Description 2       | for UT34, 1 support clamp dev. |
| Manufacturer        | OBO                            |
| Dimension           | 104x76x4                       |
| Colour              | Graphite black; RAL 9011       |
| Material            | Polyamide                      |
| Smallest sales unit | 10                             |
| Unit of quantity    | Piece                          |
| Weight              | 2.2 kg                         |
| Weight unit         | kg/100 pc.                     |