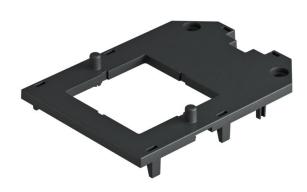

## **Technical data sheet**

Cover plate for universal support UT3 and UT4, with installation opening for EKR device, with screw fastening Item number: 7408785

Cover plate for the installation of 1 installation device with 50 mm central plate.

## **Technical data sheet**

Cover plate for universal support UT3 and UT4, with installation opening for EKR device, with screw fastening <a href="Item number: 7408785">Item number: 7408785</a>

|  | hn |  |  |  |
|--|----|--|--|--|
|  |    |  |  |  |
|  |    |  |  |  |