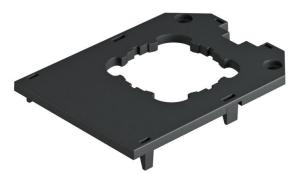

## **Technical data sheet**

Cover plate for universal support UT4, round installation opening for EKR device Item number: 7408783

Cover plate for the installation of 1 installation device with 50 mm central plate.

## **Technical data sheet**

Cover plate for universal support UT4, round installation opening for EKR device Item number: 7408783

Technical data

| Application                    | Mounting box        |
|--------------------------------|---------------------|
| Number of CEE/Perilex openings | 0                   |
| Number of triple openings      | 0                   |
| Number of installable devices  | 1                   |
| Number of single openings      | 1                   |
| Number of oval openings        | 0                   |
| Number of square openings      | 0                   |
| Number of round openings       | 1                   |
| Number of double openings      | 0                   |
| Fastening type                 | Lockable            |
| Labelling panel                | no                  |
| Blanking lid                   | no                  |
| Suitable for labelling panel   | no                  |
| Installation technology        | 50 mm central plate |
| Division in UT3                | 2/3                 |
| Division in UT4                | 2/4                 |
|                                |                     |