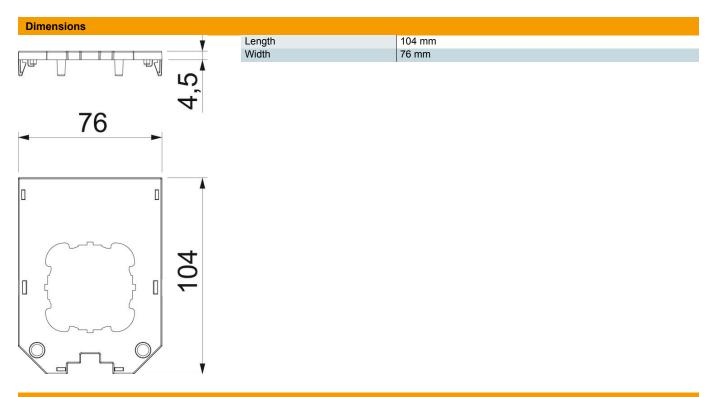

## Master data

| Item number         | 7408783                        |
|---------------------|--------------------------------|
| Description 1       | Cover plate                    |
| Description 2       | for UT3/4,1support ring device |
| Manufacturer        | OBO                            |
| Dimension           | 104x76x4                       |
| Colour              | Graphite black; RAL 9011       |
| Material            | Polyamide                      |
| Smallest sales unit | 10                             |
| Unit of quantity    | Piece                          |
| Weight              | 1.609 kg                       |
| Weight unit         | kg/100 pc.                     |
|                     |                                |