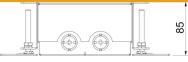

#### Technical data

| Expansion option                                     | For installation of accessories |
|------------------------------------------------------|---------------------------------|
| Version for                                          | Round                           |
| Floor plate                                          | yes                             |
| Seal installation option                             | no                              |
| Installation opening for flush-<br>mount unit        | Round                           |
| Decouplable                                          | no                              |
| Screed height, max.                                  | 130 mm                          |
| Screed height, min.                                  | 85 mm                           |
| For pipe connection                                  | yes                             |
| Suitable for raised floor installation               | no                              |
| Suitable for screed-flush closed<br>underfloor ducts | no                              |
| Suitable for screed-covered un-<br>derfloor ducts    | no                              |
| Suitable for cavity floor installation               | no                              |
| Suitable for underfloor ducts                        | no                              |
| Minimum screed height                                | 85                              |
| Height-adjustment range, max.                        | 130 mm                          |
| Height-adjustment range, min.                        | 85 mm                           |