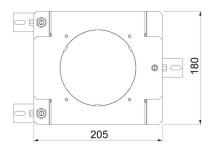

### Item number: 7428526

Dimensions

#### Technical data

| Expansion option                                     | For installation of accessories |
|------------------------------------------------------|---------------------------------|
| Version for                                          | Round                           |
| Floor plate                                          | yes                             |
| Seal installation option                             | no                              |
| Installation opening for flush-<br>mount unit        | Round                           |
| Decouplable                                          | no                              |
| Screed height, max.                                  | 130 mm                          |
| Screed height, min.                                  | 85 mm                           |
| For pipe connection                                  | yes                             |
| Suitable for raised floor installation               | no                              |
| Suitable for screed-flush closed<br>underfloor ducts | no                              |
| Suitable for screed-covered un-<br>derfloor ducts    | no                              |
| Suitable for cavity floor installation               | no                              |
| Suitable for underfloor ducts                        | no                              |
| Minimum screed height                                | 85                              |
| Height-adjustment range, max.                        | 130 mm                          |
| Height-adjustment range, min.                        | 85 mm                           |