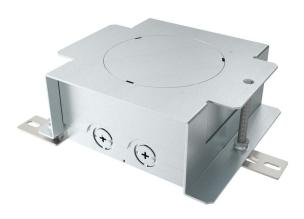

### Item number: 7428526

Height-adjustable screed box for the installation of the installation socket of the GES R2 floor socket. With 2x2 insertion openings for installation pipes (M20/M25).

#### Master data

| Item number                           | 7428526                 |
|---------------------------------------|-------------------------|
| Description 1                         | Screed box              |
| Description 2                         | for GES R2              |
| Manufacturer                          | OBO                     |
| Material                              | Steel                   |
| Surface                               | Strip galvanized        |
| Surface standard                      | DIN EN 10346            |
| Smallest sales unit                   | 1                       |
| Unit of quantity                      | Piece                   |
| Weight                                | 218 kg                  |
| Weight unit                           | kg/100 pc.              |
| CO Footprint (GWP) Cradle-to-<br>Gate | 6,7349 kg COe / 1 Piece |