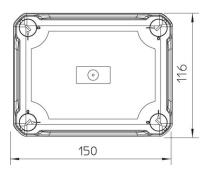

# Length 150 mm Width 116 mm Height 83 mm

#### Master data

| Item number                            | 2007772                       |
|----------------------------------------|-------------------------------|
| Туре                                   | T 100 OE HD TR                |
| Description 1                          | Junction box, closed          |
| Description 2                          | with high transparent cover   |
| Manufacturer                           | OBO                           |
| Dimension                              | 150x116x83                    |
| Colour                                 | Light grey; RAL 7035          |
| Material                               | Polypropylene / polycarbonate |
| Smallest sales unit                    | 1                             |
| Unit of quantity                       | Piece                         |
| Weight                                 | 23.65 kg                      |
| Weight unit                            | kg/100 pc.                    |
| CO2 Footprint (GWP) Cradle-to-<br>Gate | 1,2776 kg COe / 1 Piece       |