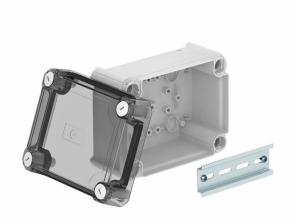

### Item number: 2007772

Closed junction box for the connection of cables and lines indoors and in protected outdoor areas. Rectangular design without entries. Suitable for wall and ceiling mounting and on mounting panels. With the option to fasten inside and to mount via the corner domes. High, transparent cover with quick lock, sealable. Made from halogen-free and UV-resistentant materials.

With hat profile rail.

Junction box according to DIN EN 60670. Flame-resistant to DIN EN 60695/2/11, test temperature 650 °C. Impact resistance IK07 according to DIN EN 50102. Clear internal dimensions: 136x102x74 mm

#### Master data

| Item number                            | 2007772                       |
|----------------------------------------|-------------------------------|
| Туре                                   | T 100 OE HD TR                |
| Description 1                          | Junction box, closed          |
| Description 2                          | with high transparent cover   |
| Manufacturer                           | OBO                           |
| Dimension                              | 150x116x83                    |
| Colour                                 | Light grey; RAL 7035          |
| Material                               | Polypropylene / polycarbonate |
| Smallest sales unit                    | 1                             |
| Unit of quantity                       | Piece                         |
| Weight                                 | 23.65 kg                      |
| Weight unit                            | kg/100 pc.                    |
| CO2 Footprint (GWP) Cradle-to-<br>Gate | 1,2776 kg COe / 1 Piece       |