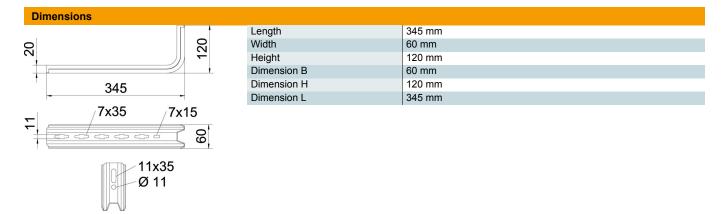

### Master data

| 6364675                     |
|-----------------------------|
| TP wall and support bracket |
| use as support and bracket  |
| OBO                         |
| B345mm                      |
| zinc                        |
| Steel                       |
| Hot-dip galvanised          |
| DIN EN ISO 1461             |
| 1                           |
| Piece                       |
| 62 kg                       |
| kg/100 pc.                  |
|                             |