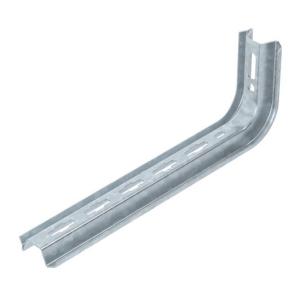

## TP support / wall and support bracket FT

**Item number: 6364675** 

TP support/bracket for fastening to horizontal concrete ceilings and walls. If the profile is fastened directly to the ceiling or the profile is screwed together as head reinforcement, then, for reasons of stability, always use the spacer, type DS

### Master data

| 6364675                     |
|-----------------------------|
| TP wall and support bracket |
| use as support and bracket  |
| OBO                         |
| B345mm                      |
| zinc                        |
| Steel                       |
| Hot-dip galvanised          |
| DIN EN ISO 1461             |
| 1                           |
| Piece                       |
| 62 kg                       |
| kg/100 pc.                  |
|                             |