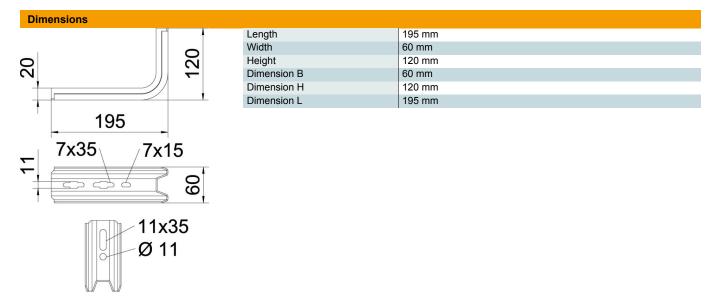

### Master data

| Item number         | 6364683                     |
|---------------------|-----------------------------|
| Description 1       | TP wall and support bracket |
| Description 2       | use as support and bracket  |
| Manufacturer        | OBO                         |
| Dimension           | B195mm                      |
| Colour              | zinc                        |
| Material            | Steel                       |
| Surface             | Hot-dip galvanised          |
| Surface standard    | DIN EN ISO 1461             |
| Smallest sales unit | 1                           |
| Unit of quantity    | Piece                       |
| Weight              | 40 kg                       |
| Weight unit         | kg/100 pc.                  |
|                     |                             |