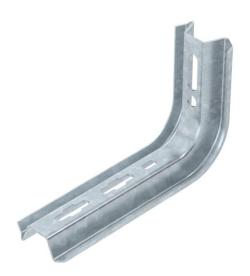

## TP support / wall and support bracket FT

**Item number: 6364683** 

TP support/bracket for fastening to horizontal concrete ceilings and walls. If the profile is fastened directly to the ceiling or the profile is screwed together as head reinforcement, then, for reasons of stability, always use the spacer, type DS 4.

Hot-dip galvanised