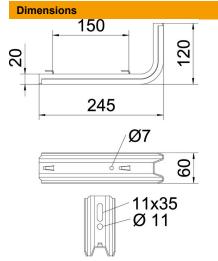

### Item number: 6366031

| 245 mm |
|--------|
| 60 mm  |
| 120 mm |
| 60 mm  |
| 120 mm |
| 245 mm |
| 150 mm |
|        |

**Technical data** 

| Version for       | W                | all and support bracket |
|-------------------|------------------|-------------------------|
| F in kN           | 0.9              | 9 kN                    |
| Maintain electric | cal functions no | )                       |
| for width max.    | 20               | 0 mm                    |
| for width min.    | 20               | 0                       |
| Rustproof steel,  | pickled no       |                         |