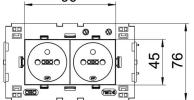

#### Technical data

|                                                     | Central plate            |
|-----------------------------------------------------|--------------------------|
| losable                                             | no                       |
| onnection type                                      | Screwless terminal       |
| umber of units                                      | 2                        |
| umber of modules (for modular onstruction)          | 0                        |
| umber of switchable sockets                         | 0                        |
| umber of poles                                      | 2                        |
| rinted label/coding                                 | Without printing         |
| ersion for                                          | Double 0°                |
| urface version                                      | Matt                     |
| ersion for                                          | Protective contact pin   |
| ection mechanism                                    | no                       |
| astening type                                       | Lock                     |
| abelling panel                                      | no                       |
| perating temperature, max.                          | 40 °C                    |
| perating temperature, min.                          | -5 °C                    |
| creased touch protection                            | yes                      |
| rror current protection                             | no                       |
| or more difficult conditions (ac-<br>ording to VDE) | no                       |
| alogen-free                                         | yes                      |
| sulated installation                                | no                       |
| inged cover                                         | no                       |
| oding                                               | no                       |
| arning light                                        | no                       |
| ith on/off switch                                   | no                       |
| ith fine-wire fuse                                  | no                       |
| ith functional lighting                             | no                       |
| ith orientation lighting                            | no                       |
| ounting type                                        | Device installation duct |
| ominal voltage                                      | 250 V                    |
| ominal current                                      | 16 A                     |
| rotection rating                                    | Other                    |

#### Technical data

| Without special power supply |
|------------------------------|
| NF                           |
| 0°                           |
| 39 mm                        |
| no                           |
| no                           |
| VDE                          |
| no                           |
|                              |