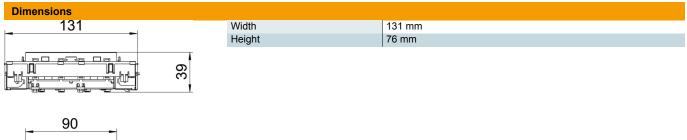

#### Technical data

|                                                     | Central plate            |
|-----------------------------------------------------|--------------------------|
| losable                                             | no                       |
| onnection type                                      | Screwless terminal       |
| umber of units                                      | 2                        |
| umber of modules (for modular onstruction)          | 0                        |
| umber of switchable sockets                         | 0                        |
| umber of poles                                      | 2                        |
| rinted label/coding                                 | Without printing         |
| ersion for                                          | Double 0°                |
| urface version                                      | Matt                     |
| ersion for                                          | Protective contact pin   |
| ection mechanism                                    | no                       |
| astening type                                       | Lock                     |
| abelling panel                                      | no                       |
| perating temperature, max.                          | 40 °C                    |
| perating temperature, min.                          | -5 °C                    |
| creased touch protection                            | yes                      |
| rror current protection                             | no                       |
| or more difficult conditions (ac-<br>ording to VDE) | no                       |
| alogen-free                                         | yes                      |
| sulated installation                                | no                       |
| inged cover                                         | no                       |
| oding                                               | no                       |
| arning light                                        | no                       |
| ith on/off switch                                   | no                       |
| ith fine-wire fuse                                  | no                       |
| ith functional lighting                             | no                       |
| ith orientation lighting                            | no                       |
| ounting type                                        | Device installation duct |
| ominal voltage                                      | 250 V                    |
| ominal current                                      | 16 A                     |
| rotection rating                                    | Other                    |

#### Technical data

| Without special power supply |
|------------------------------|
| NF                           |
| 0°                           |
| 39 mm                        |
| no                           |
| no                           |
| VDE                          |
| no                           |
|                              |