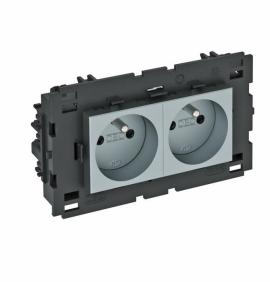

# **Technical data sheet**

0° socket, Connect 80, with earthing pin, double

### Item number: 6120632

Socket with earthing pin with side connection Double 0°, with increased touch protection with screwless terminals, 2-pin, 16 A, 250 V~, with connection terminals to IEC 60884-1, suitable for installation in Rapid 80 device installation trunking systems.

#### Master data

| Item number                            | 6120632                    |
|----------------------------------------|----------------------------|
| Туре                                   | STD-F0C8 AL2               |
| Description 1                          | Socket 0°, double          |
| Description 2                          | with earth pin, Connect 80 |
| Manufacturer                           | OBO                        |
| Dimension                              | 250V, 10/16A               |
| Colour                                 | Aluminium painted          |
| Material                               | Polycarbonate              |
| Smallest sales unit                    | 1                          |
| Unit of quantity                       | Piece                      |
| Weight                                 | 13 kg                      |
| Weight unit                            | kg/100 pc.                 |
| CO2 Footprint (GWP) Cradle-to-<br>Gate | 0,5837 kg COe / 1 Piece    |