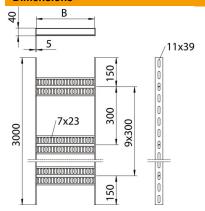

## **Dimensions**

| Dimension   | 40x150   |
|-------------|----------|
| Length      | 3,000 mm |
| Width       | 150 mm   |
| Height      | 40 mm    |
| Dimension B | 160 mm   |

#### **Technical data**

| Version of the rungs          | Profile perforated |
|-------------------------------|--------------------|
| Side rail version             | Flat profile       |
| Fastening of rung             | Welded             |
| Maintain electrical functions | no                 |
| Rustproof steel, pickled      | no                 |
| Side perforation              | yes                |
| Rung distance                 | 300 mm             |
| Wide-span version             | no                 |
| Rail thickness                | 5 mm               |