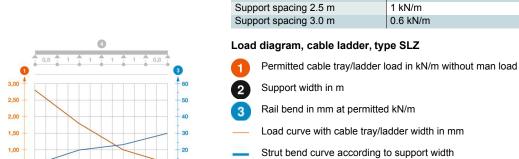

2.8 kN/m 1.75 kN/m

1 kN/m

#### Loads

Support spacing 1.5 m

Support spacing 2.0 m

Load scheme during testing