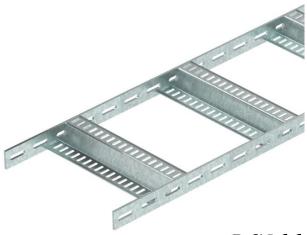

# Cable ladder with Z rung, standard FT

**Item number: 7098133** 

Shipbuilding cable ladder with perforated side rail of side height 40 mm with welded, perforated Z rungs. Load tested according to IEC in conjunction with connector, type SLV.

### Master data

| Item number                            | 7098133                    |
|----------------------------------------|----------------------------|
| Type                                   | SLZ 150 FT                 |
| Description 1                          | Cable ladder, shipbuilding |
| Description 2                          | with Z-rung                |
| Manufacturer                           | OBO                        |
| Dimension                              | 40x160x3000                |
| Colour                                 | zinc                       |
| Material                               | Steel                      |
| Surface                                | Hot-dip galvanised         |
| Surface standard                       | DIN EN ISO 1461            |
| Smallest sales unit                    | 3                          |
| Unit of quantity                       | Metre                      |
| Weight                                 | 357 kg                     |
| Weight unit                            | kg/100 m                   |
| CO2 Footprint (GWP) Cradle-to-<br>Gate | 8,4947 kg COe / 1 Meter    |