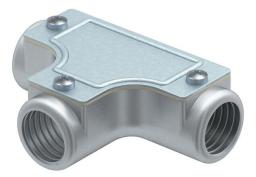

## **Technical data sheet** Control T piece with thread

### Item number: 2047609

Die-cast aluminium T piece, with internal thread, for mounting in pipe sections as a junction.

Removable cover for easier cable routing and later checking.