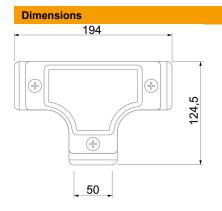

### Item number: 2047609

| Length           | 194 mm   |
|------------------|----------|
| Dimension D      | 124.5 mm |
| Dimension L      | 194 mm   |
| Dimension m (mm) | M50x1,5  |