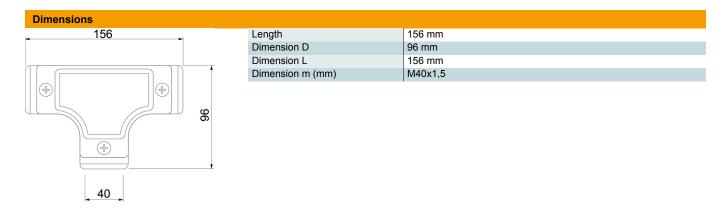

## Master data

| Item number                           | 2047608                 |
|---------------------------------------|-------------------------|
| Type                                  | SKTM40W ALU             |
| Description 1                         | Control T piece         |
| Description 2                         | with thread             |
| Manufacturer                          | OBO                     |
| Dimension                             | M40x1,5                 |
| Material                              | Cast aluminium          |
| Smallest sales unit                   | 4                       |
| Unit of quantity                      | Piece                   |
| Weight                                | 34 kg                   |
| Weight unit                           | kg/100 pc.              |
| CO Footprint (GWP) Cradle-to-<br>Gate | 4,2814 kg COe / 1 Piece |

## Technical data

| Version for      | Thread  |
|------------------|---------|
| Thread           | M40x1,5 |
| Size             | 40      |
| Halogen-free     | no      |
| Brushed surface  | no      |
| Polished surface | no      |