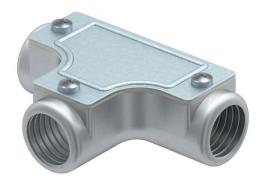

## **Technical data sheet Control T piece with thread**

**Item number: 2047608** 

Die-cast aluminium T piece, with internal thread, for mounting in pipe sections as a junction.

Removable cover for easier cable routing and later checking.

AIG

Cast aluminium

## Master data

| Item number                           | 2047608                 |
|---------------------------------------|-------------------------|
| Type                                  | SKTM40W ALU             |
| Description 1                         | Control T piece         |
| Description 2                         | with thread             |
| Manufacturer                          | OBO                     |
| Dimension                             | M40x1,5                 |
| Material                              | Cast aluminium          |
| Smallest sales unit                   | 4                       |
| Unit of quantity                      | Piece                   |
| Weight                                | 34 kg                   |
| Weight unit                           | kg/100 pc.              |
| CO Footprint (GWP) Cradle-to-<br>Gate | 4,2814 kg COe / 1 Piece |