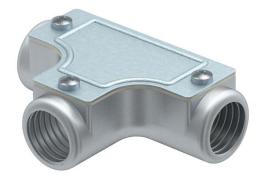

## **Technical data sheet Control T piece with thread**

**Item number: 2047606** 

Die-cast aluminium T piece, with internal thread, for mounting in pipe sections as a junction.

Removable cover for easier cable routing and later checking.