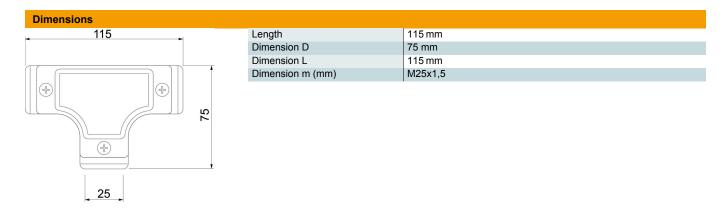

## Technical data

| Version for      | Thread  |
|------------------|---------|
| Thread           | M25x1,5 |
| Size             | 25      |
| Halogen-free     | no      |
| Brushed surface  | no      |
| Polished surface | no      |