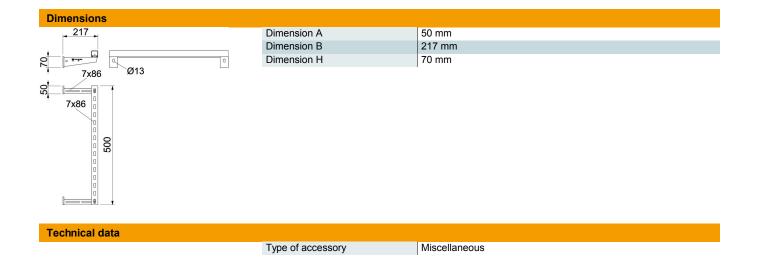

#### Master data

| Item number         | 7202436                      |
|---------------------|------------------------------|
| Description 1       | Supporting structure bracket |
| Description 2       | set for insulation           |
| Manufacturer        | OBO                          |
| Dimension           | 500mm                        |
| Colour              | zinc                         |
| Material            | Steel                        |
| Surface             | galvanised                   |
| Surface standard    |                              |
| Smallest sales unit | 1                            |
| Unit of quantity    | Piece                        |
| Weight              | 190.74 kg                    |
| Weight unit         | kg/100 pc.                   |