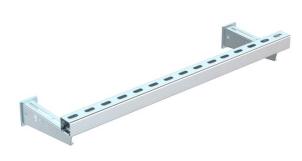

### Support construction for insulations, with bracket

**Item number: 7202436** 

Suspension and fastening material, made of steel, to create the first support of pass-through installations in fire insulation. Mounting of the bracket on the wall, support of the installation using mounting rail.

The maximum distance of the mounting rail to the wall of 200 mm fulfils the requirements of most insulation systems. Including 2x MMS-plus 10 x 80  $\,$ 

St

Steel

VZ

galvanised