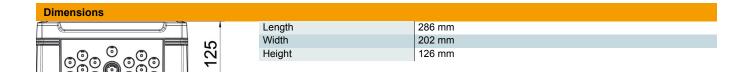

#### Master data

| Item number                           | 2008872                        |
|---------------------------------------|--------------------------------|
| Туре                                  | SDB 12L PC                     |
| Description 1                         | Small distributor              |
| Description 2                         | no terminal strip,for 12 units |
| Manufacturer                          | OBO                            |
| Dimension                             | 286x202x125                    |
| Colour                                | Light grey; RAL 7035           |
| Material                              | Polycarbonate                  |
| Smallest sales unit                   | 1                              |
| Unit of quantity                      | Piece                          |
| Weight                                | 134 kg                         |
| Weight unit                           | kg/100 pc.                     |
| CO Footprint (GWP) Cradle-to-<br>Gate | 4,8499 kg COe / 1 Piece        |