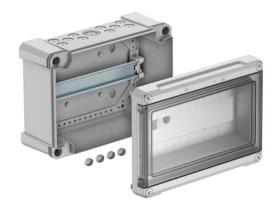

## Distribution box, 12 division units, empty, polycarbonate

**Item number: 2008872** 

Small distributor for surface mounting, for the current sub-distribution in interior and exterior areas, according to IEC 439-3. With pre-mounted 35 mm hat profile rail. IP66 protection type and IK08 protection rating. Transparent cover to screw on, with cut-out. Including 4 screw cover caps.

- Protection-insulated for a maximum of 12 division units
- 11 break-out openings each of  $\varnothing$  20 mm at the top and bottom
- 1 combination break-out opening each of Ø 20/25/32 mm at the top and bottom
- 4 screw cover caps Nominal current 63 A Power loss at 40 K 25.1 W

#### Master data

| Item number                           | 2008872                        |
|---------------------------------------|--------------------------------|
| Туре                                  | SDB 12L PC                     |
| Description 1                         | Small distributor              |
| Description 2                         | no terminal strip,for 12 units |
| Manufacturer                          | OBO                            |
| Dimension                             | 286x202x125                    |
| Colour                                | Light grey; RAL 7035           |
| Material                              | Polycarbonate                  |
| Smallest sales unit                   | 1                              |
| Unit of quantity                      | Piece                          |
| Weight                                | 134 kg                         |
| Weight unit                           | kg/100 pc.                     |
| CO Footprint (GWP) Cradle-to-<br>Gate | 4,8499 kg COe / 1 Piece        |