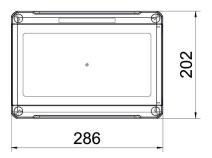

#### Master data

| Item number                           | 2008872                        |
|---------------------------------------|--------------------------------|
| Туре                                  | SDB 12L PC                     |
| Description 1                         | Small distributor              |
| Description 2                         | no terminal strip,for 12 units |
| Manufacturer                          | OBO                            |
| Dimension                             | 286x202x125                    |
| Colour                                | Light grey; RAL 7035           |
| Material                              | Polycarbonate                  |
| Smallest sales unit                   | 1                              |
| Unit of quantity                      | Piece                          |
| Weight                                | 134 kg                         |
| Weight unit                           | kg/100 pc.                     |
| CO Footprint (GWP) Cradle-to-<br>Gate | 4,8499 kg COe / 1 Piece        |