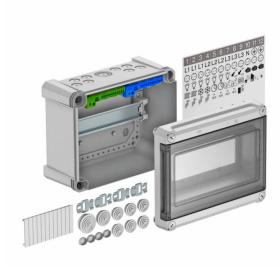

## Distribution box, 9 division units, with terminal strip, polycarbonate

**Item number: 2008848** 

Distribution box with terminal strip for surface mounting, for the current sub-distribution in interior and exterior areas, in accordance with IEC 439-3. With premounted 35 mm hat profile rail. IP66 protection type and IK08 protection rating. Transparent cover to screw on, with cut-out.

- Protection-insulated for a maximum of 9 division units
- Terminal strip set consisting of: One each of: PE/N terminal (1x25 mm² and 1x16 mm² screw terminals, 2x4 mm² and 12x2.5 mm² screwless terminals), mini hat profile rail, mounting instructions and fastening set
- Identification plates for connected consumers
- 6 elastic cable entries Ø20 mm for cable diameters of 0-17 mm
- 1 elastic cable entry Ø25 mm for cable diameters of 0-22 mm
- 1 elastic cable entry Ø32 mm for cable diameters of 0-28 mm
- 8  $\ensuremath{\text{\emptyset}}$  20 mm break-out openings each at the top and bottom
- 1 Ø 20/25/32 mm combination break-out opening each at the top and bottom
- 4 screw cover caps
- 2 stainless steel external fastenings
- Cover strips for unused division units Nominal current 63 A Power loss at 40 K 20.7 W