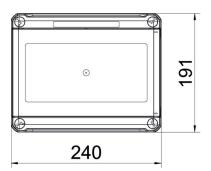

# Dimensions 172

|        | 241 mm |
|--------|--------|
| Width  | 191 mm |
| Height | 126 mm |