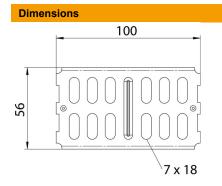

### Item number: 6067675

| Dimension       | 100 x 56 |
|-----------------|----------|
| Length          | 100 mm   |
| Width           | 3.5 mm   |
| Height          | 56 mm    |
| Height          | 2 in     |
| Plate thickness | 2 mm     |