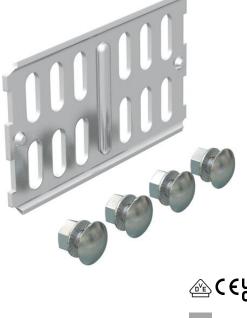

### Item number: 6067675

Straight connector for straight connection of cable trays and fittings with a side height of 60 mm.

Including appropriate fastening material.

#### Master data

| Item number 6067675   Description 1 Straight connector   Description 2 for cable tray   Manufacturer OBO |
|----------------------------------------------------------------------------------------------------------|
| Description 2 for cable tray                                                                             |
|                                                                                                          |
| Manufacturar                                                                                             |
| Manuacturer OBO                                                                                          |
| Dimension 60x100                                                                                         |
| Colour stainless steel                                                                                   |
| Material Stainless steel                                                                                 |
| Surface Bright, treated                                                                                  |
| Surface standard                                                                                         |
| Smallest sales unit 10                                                                                   |
| Unit of quantity Piece                                                                                   |
| Weight 9.78 kg                                                                                           |
| Weight unit kg/100 pc.                                                                                   |