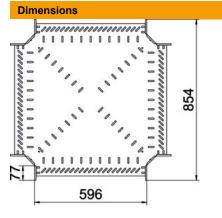

## Item number: 7027441

| Width           | 600 mm |
|-----------------|--------|
| Height          | 85 mm  |
| Plate thickness | 1 mm   |
| Dimension B     | 600 mm |
| Dimension R     | 50 mm  |

Technical data