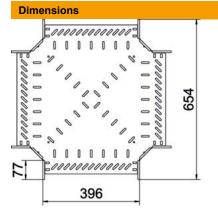

## Item number: 7027437

| Width           | 400 mm |
|-----------------|--------|
| Height          | 85 mm  |
| Plate thickness | 1 mm   |
| Dimension B     | 400 mm |
| Dimension R     | 50 mm  |