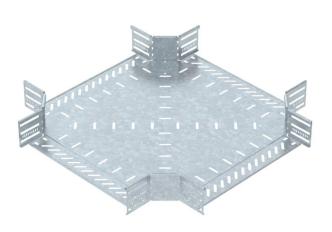

### Item number: 7027437

Cross-over for the creation of a horizontal branch, fitting for lock and screw-on cable trays of side height 85 mm. Screwless mounting with double clamps or screw connection with FRS truss-head screws and M6 combination nuts. Can be used indoors and outdoors. Fastening material must be ordered separately.