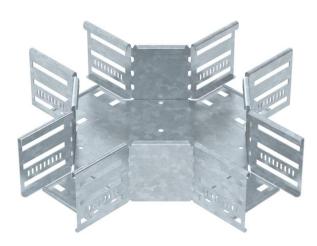

# Technical data sheet

**Cross-over 85 FT** 

**Item number: 7027431** 

Cross-over for the creation of a horizontal branch, fitting for lock and screw-on cable trays of side height 85 mm. Screwless mounting with double clamps or screw connection with FRS truss-head screws and M6 combination nuts. Can be used indoors and outdoors. Fastening material must be ordered separately.