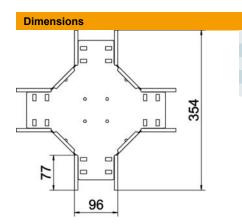

### **Cross-over 85 FT**

**Item number: 7027431** 

| Width           | 100 mm |
|-----------------|--------|
| Height          | 85 mm  |
| Plate thickness | 0.8 mm |
| Dimension B     | 100 mm |
| Dimension R     | 50 mm  |