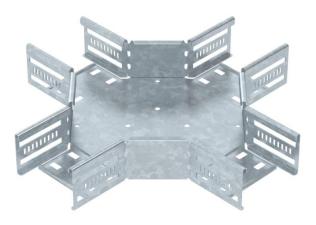

## Item number: 7027411

Cross-over for the creation of a horizontal branch, fitting for lock and screw-on cable trays of side height 60 mm. Screwless mounting with double clamps or screw connection with FRS truss-head screws and M6 combination nuts. Can be used indoors and outdoors. Fastening material must be ordered separately.