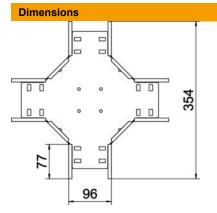

## Item number: 7027411

| Width           | 100 mm |
|-----------------|--------|
| Height          | 60 mm  |
| Plate thickness | 0.8 mm |
| Dimension B     | 100 mm |

Technical data

| Connector version                       | Integrated connector |
|-----------------------------------------|----------------------|
| Maintain electrical functions           | yes                  |
| Material thickness, floor plate         | 0.8 mm               |
| NATO hole pattern                       | no                   |
| Rustproof steel, pickled                | no                   |
| Permitted temperature range, max.       | 120 °C               |
| Permitted temperature range, min.       | -20 °C               |
| Wide-span version                       | no                   |
| Type of connector, cable support system | screwed/clamped      |
| Recommended quantity of bolts           | 20 St.               |
| Rail thickness                          | 1.25 mm              |